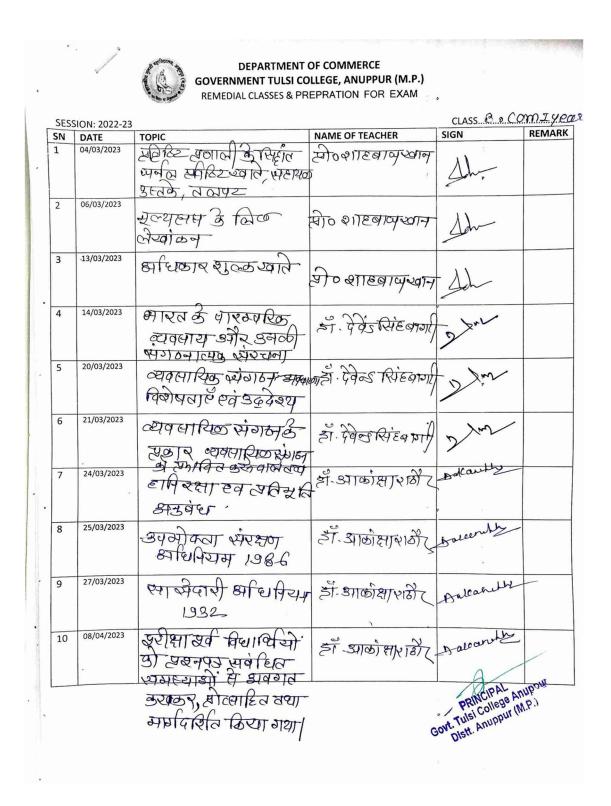

E-mail: hegtdcano@mp.gov.in

| c r | SSION: 2022-2 | GOVERNMENT TULSICO REMEDIAL CLASSES & PF                                             | NAME OF TEACHER .         | CLASSB.                     | REMARK        |
|-----|---------------|--------------------------------------------------------------------------------------|---------------------------|-----------------------------|---------------|
| SN  | DATE          | TOPIC                                                                                |                           | ` ./                        |               |
| 1   | 04/03/2023    | क्काल लागत लेखांकन                                                                   | र्डा वेवेन्डसिंह<br>बागरी | 2 200                       |               |
| 2   | 06/03/2023    | नेवा एवं डपकार विकास                                                                 | डा देवेन्सिंह<br>बागरी    | , Don                       |               |
| 3   | 13/03/2023    | सिक्या मेखां हन                                                                      | अं देवे सिंह              | 2 m                         |               |
| 4   | 14/03/2023    | केरीय सम्मिकी माप                                                                    | हाँ आकोशा १ हैं।          | - Palcerel 2                |               |
| 5   | 20/03/2023    | अपिकरण स्वं विष्ठाता<br>- विट्यार, -यतुर्पक्रविका                                    | डॉ-ग्राको साराकेत         | Peleunty                    |               |
| 6   | 21/03/2023    | स्महसंबंध गुलाक की विश्वारं                                                          | मुडॉ-आको सा राही          | Balcarely                   | 2             |
| 7   | 24/03/2023    | समामेखन के सर्व हवं<br>पक्ष्मात लाम भी रहानि                                         | यो० शाह्वाव्यकान          | Ah.                         |               |
| 3   | 25/03/2023    | ळळ्यातिकी स्वनारका                                                                   | क्षे ० शाहवायम्बाः        | John                        |               |
|     | .27/03/2023   | स्मारीएवं सहायक है<br>डाइनपे एवं समे कि मिछ                                          | खे <u>।०स्राह्मा</u> ज्य  | 77 Shu                      |               |
| 0   | 08/04/2023    | प्रथार करना<br>प्रोक्षा यत विधापियों<br>का स्थनपत्र संविधापियों<br>वे अवगत कराक्र और | त्रा० शाहबाज्या           |                             |               |
|     |               | ट्या मारिकित किय                                                                     | 7/                        | PRINCIPAL PRINCIPAL ANUPPUL | mppyr<br>MP.1 |