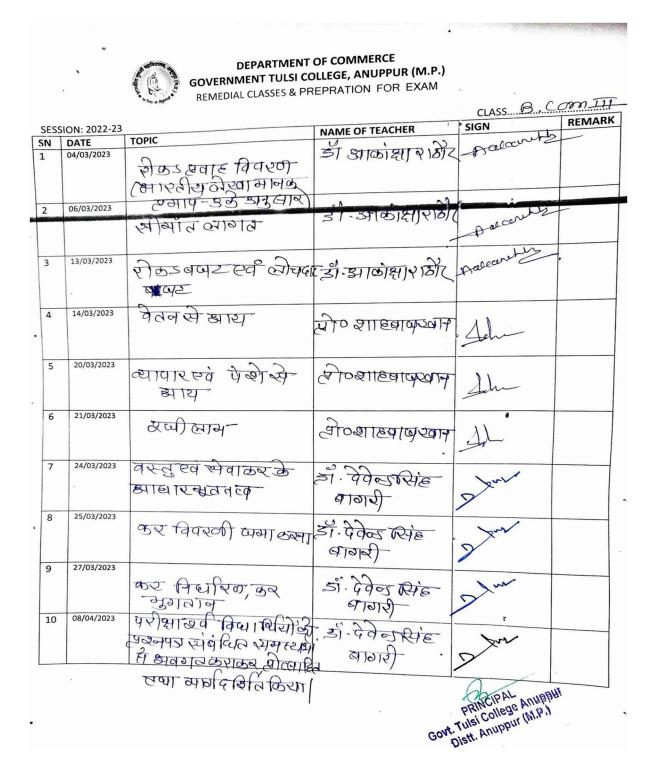

E-mail: hegtdcano@mp.gov.in

| c r | SSION: 2022-2 | GOVERNMENT TULSICO REMEDIAL CLASSES & PF                                             | NAME OF TEACHER .         | CLASSB.                     | REMARK        |
|-----|---------------|--------------------------------------------------------------------------------------|---------------------------|-----------------------------|---------------|
| SN  | DATE          | TOPIC                                                                                |                           | ` ./                        |               |
| 1   | 04/03/2023    | क्काल लागत लेखांकन                                                                   | र्डा वेवेन्डसिंह<br>बागरी | 2 200                       |               |
| 2   | 06/03/2023    | नेवा एवं डपकार विकास                                                                 | डा देवेन्सिंह<br>बागरी    | , Don                       |               |
| 3   | 13/03/2023    | सिक्या मेखां हन                                                                      | अं देवे सिंह              | 2 m                         |               |
| 4   | 14/03/2023    | केरीय सम्मिकी माप                                                                    | हाँ आकोशा १ हैं।          | - Palcerel 2                |               |
| 5   | 20/03/2023    | अपिकरण स्वं विष्ठाता<br>- विट्यार, -यतुर्पक्रविका                                    | डॉ-ग्राको साराकेत         | Peleunty                    |               |
| 6   | 21/03/2023    | स्महसंबंध गुलाक की विश्वारं                                                          | मुडॉ-आको सा राही          | Balcarely                   | 2             |
| 7   | 24/03/2023    | समामेखन के सर्व हवं<br>पक्ष्मात लाम भी रहानि                                         | यो० शाह्वाव्यकान          | Ah.                         |               |
| 3   | 25/03/2023    | ळळ्यातिकी स्वनारका                                                                   | क्षे ० शाहवायम्बाः        | John                        |               |
|     | .27/03/2023   | स्मारीएवं सहायक है<br>डाइनपे एवं समे कि मिछ                                          | खे <u>।०स्राह्मा</u> ज्य  | 77 Shu                      |               |
| 0   | 08/04/2023    | प्रथार करना<br>प्रोक्षा यत विधापियों<br>का स्थनपत्र संविधापियों<br>वे अवगत कराक्र और | त्रा० शाहबाज्या           |                             |               |
|     |               | ट्या मारिकित किय                                                                     | 7/                        | PRINCIPAL PRINCIPAL ANUPPUL | mppyr<br>MP.1 |